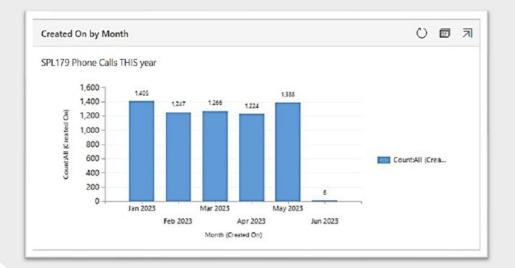

#### **CMS Dashboards - live reporting**

- Dashboards within the system provides instant data on key aspects accessible from anywhere.
- Drilldown capabilities to extract further information.

#### **Microsoft Power Bl**

- Some automated reports are implemented with further reports currently being designed.
- We are now also able to compare data on a service level, agency level and Foundation level e.g. number of true individuals accessing all services.