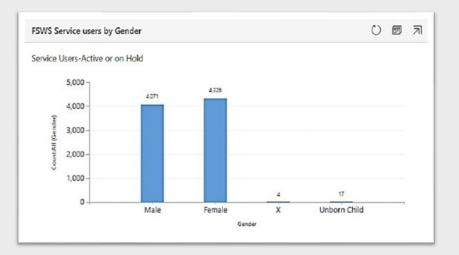

#### **Microsoft Power Bl**

- Some automated reports are implemented with further reports currently being designed.
- We are now also able to compare data on a service level, agency level and Foundation level e.g. number of true individuals accessing all services.

#### **Microsoft Power Bl**

- Provides data across various years and filtering functions provide better control on the information
- By linking with the CMS, we will be able to create further complex reports in-house and monitor for new emerging trends