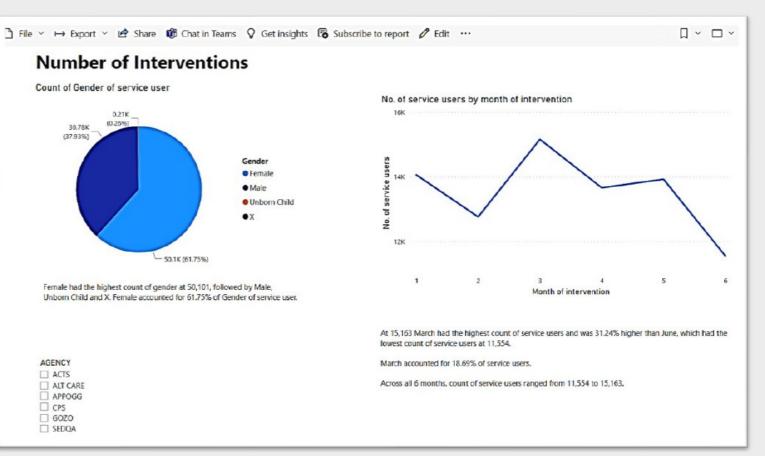

#### **Microsoft Power Bl**

- Some automated reports are implemented with further reports currently being designed.
- We are now also able to compare data on a service level, agency level and Foundation level e.g. number of true individuals accessing all services.

#### **Microsoft Power Bl**

- Provides data across various years and filtering functions provide better control on the information
- By linking with the CMS, we will be able to create further complex reports in-house and monitor for new emerging trends