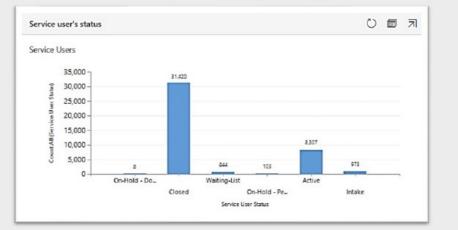

#### **CMS Dashboards - live reporting**

- Dashboards within the system provides instant data on key aspects accessible from anywhere.
- Drilldown capabilities to extract further information.

#### **Microsoft Power Bl**

- Some automated reports are implemented with further reports currently being designed.
- We are now also able to compare data on a service level, agency level and Foundation level e.g. number of true individuals accessing all services.