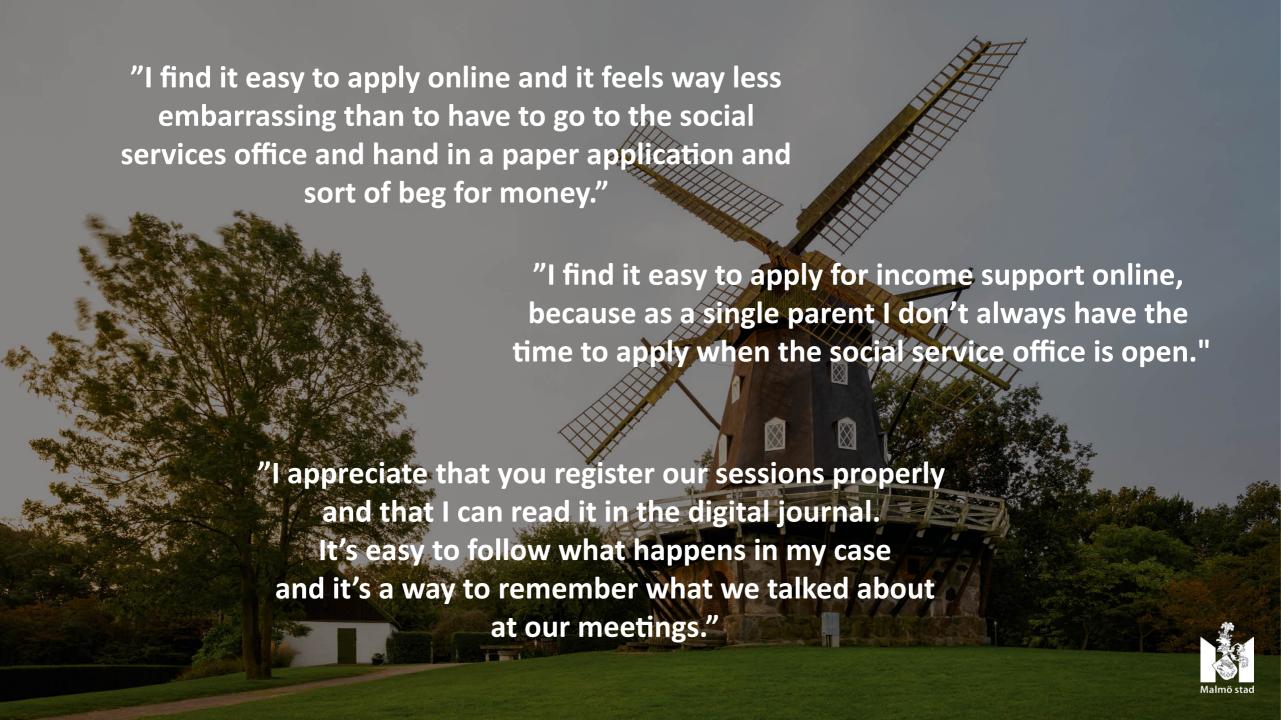

## Interactive Session A

## 1. Make it Digital

Presented by City of Malmö, Sweden



14.15 - 15.15

Room

HIGH 4













## Assume nothing. Find out!

WHAT IS YOUR PREFERRED WAY TO MEET WITH YOUR SOCIAL WORKER?
(CLIENT SURVEY 2022)



















## **Chatting with the Social Service Aunties**

"I have reported my concerns to social services. What happens now?"

"My brother needs help with his drug abuse. How can I help him getting that?"

"Do the social services really kidnap children?"

"I can't pay my bills. What help can I get?"









Offering a bank of knowledge
Giving quick responses (efficient)
Reaching new groups of citizens
Complementing regular social services
Preventive

Reaching a larger population
Collecting feedback from citizens
Giving correct information about social services
Reducing fear of social services