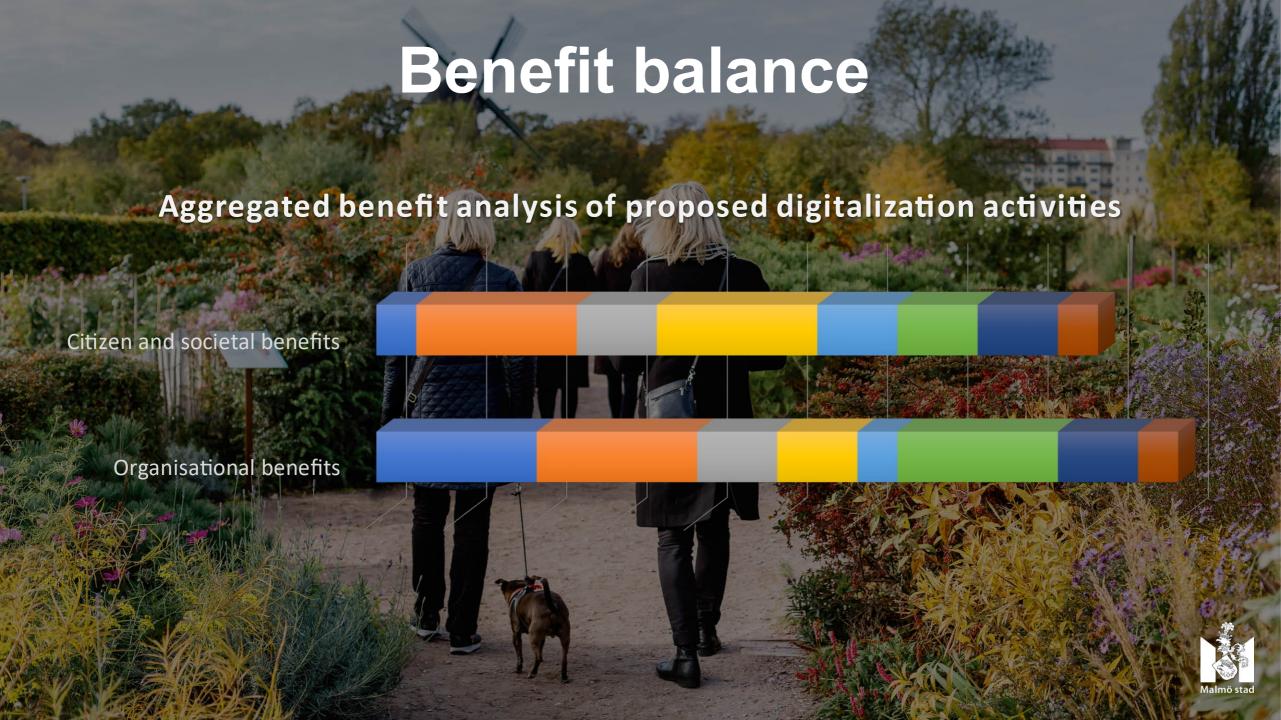

## Interactive Session A

## 1. Make it Digital

Presented by City of Malmö, Sweden



14.15 - 15.15

Room

HIGH 4













## Assume nothing. Find out!

WHAT IS YOUR PREFERRED WAY TO MEET WITH YOUR SOCIAL WORKER?
(CLIENT SURVEY 2022)



















## **Chatting with the Social Service Aunties**

"I have reported my concerns to social services. What happens now?"

"My brother needs help with his drug abuse. How can I help him getting that?"

"Do the social services really kidnap children?"

"I can't pay my bills. What help can I get?"









Offering a bank of knowledge
Giving quick responses (efficient)
Reaching new groups of citizens
Complementing regular social services
Preventive

Reaching a larger population
Collecting feedback from citizens
Giving correct information about social services
Reducing fear of social services