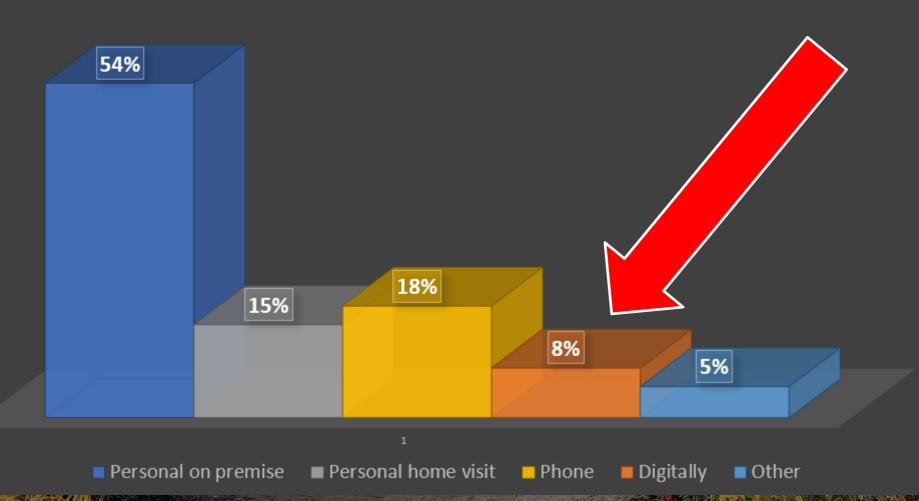

## Assume nothing. Find out!

WHAT IS YOUR PREFERRED WAY TO MEET WITH YOUR SOCIAL WORKER?
(CLIENT SURVEY 2022)