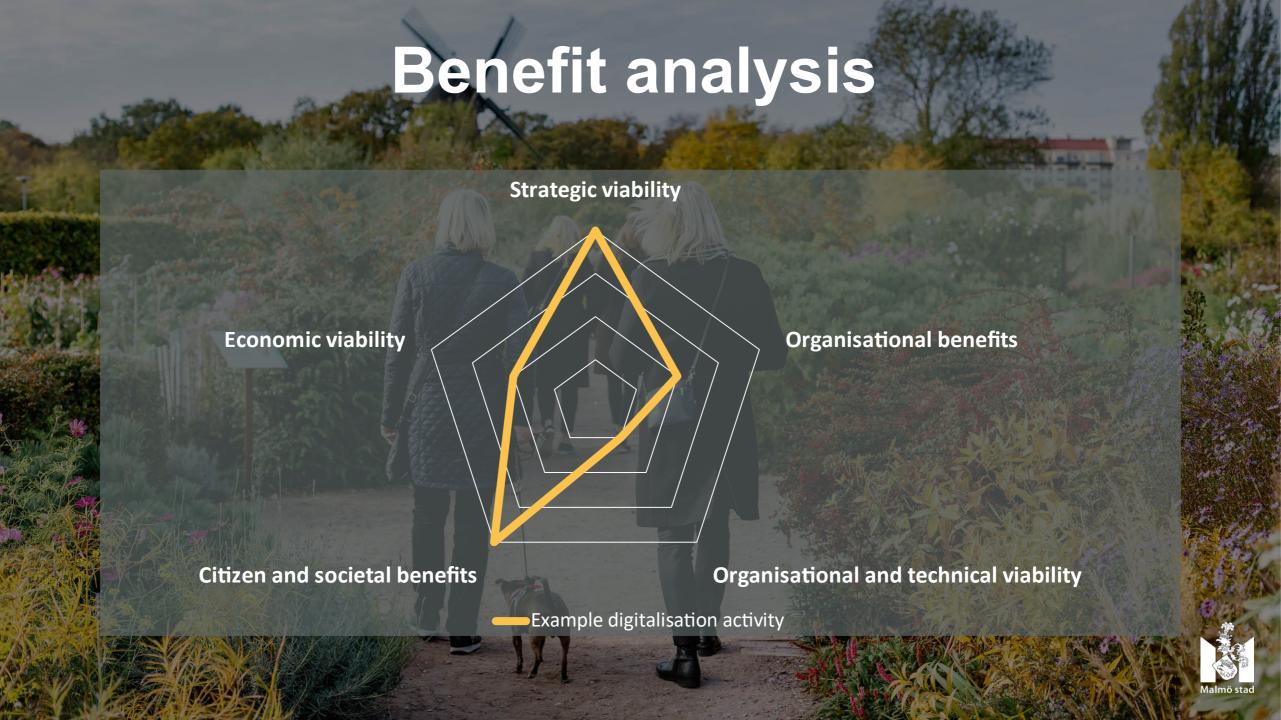

## Interactive Session A

## 1. Make it Digital

Presented by City of Malmö, Sweden



14.15 - 15.15

Room

HIGH 4













## Assume nothing. Find out!

WHAT IS YOUR PREFERRED WAY TO MEET WITH YOUR SOCIAL WORKER?
(CLIENT SURVEY 2022)



















## **Chatting with the Social Service Aunties**

"I have reported my concerns to social services. What happens now?"

"My brother needs help with his drug abuse. How can I help him getting that?"

"Do the social services really kidnap children?"

"I can't pay my bills. What help can I get?"









Offering a bank of knowledge
Giving quick responses (efficient)
Reaching new groups of citizens
Complementing regular social services
Preventive

Reaching a larger population
Collecting feedback from citizens
Giving correct information about social services
Reducing fear of social services