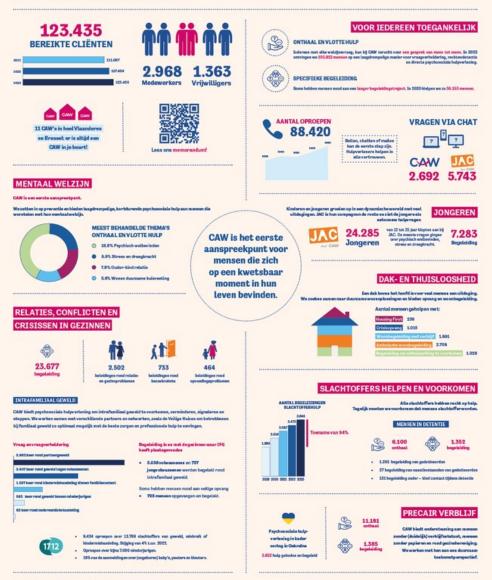

#### **DE CAW'S IN 2023**

Het kan iedereen overkomen, in een situatie belanden die je aan het wankelen brengt. #CAWmaaktsterker