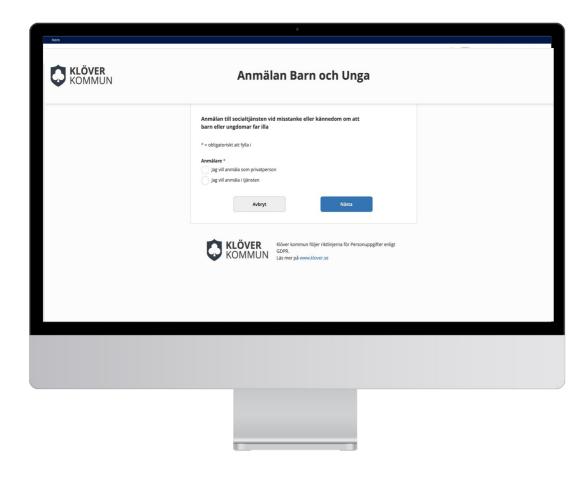

### Report

Report concerns about children and young people

Report deviation

Report income

# Computer, tablet or mobile - responsive design