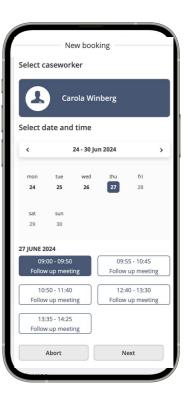

# Book appointments

Book appointments with the municipality

All services are integrated with the system for easy management

-tietoevεy