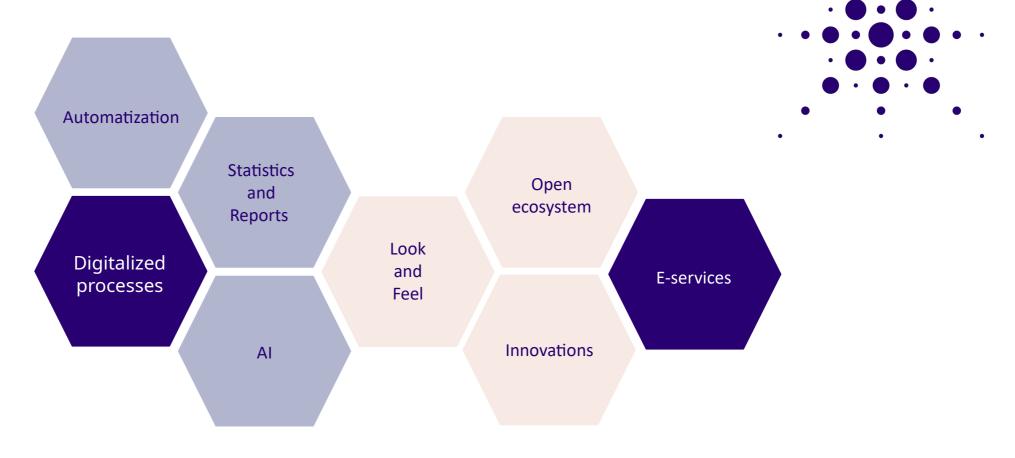

# How do we help our customer to meet the future? •

Internal

What can you do in our citizen services?