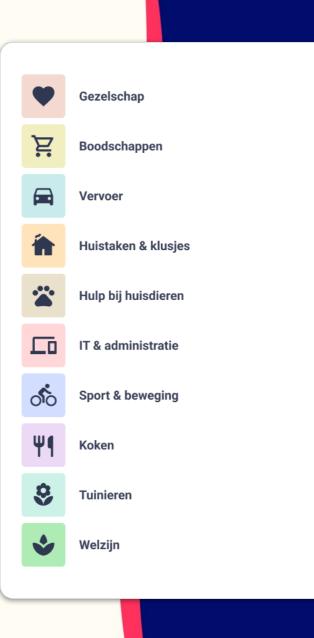

## Aging in place supported from within the community

Hoplr users can activate neighbour help and select from more than 100 everyday skills in 10 categories to help their neighbours with

) hoplr