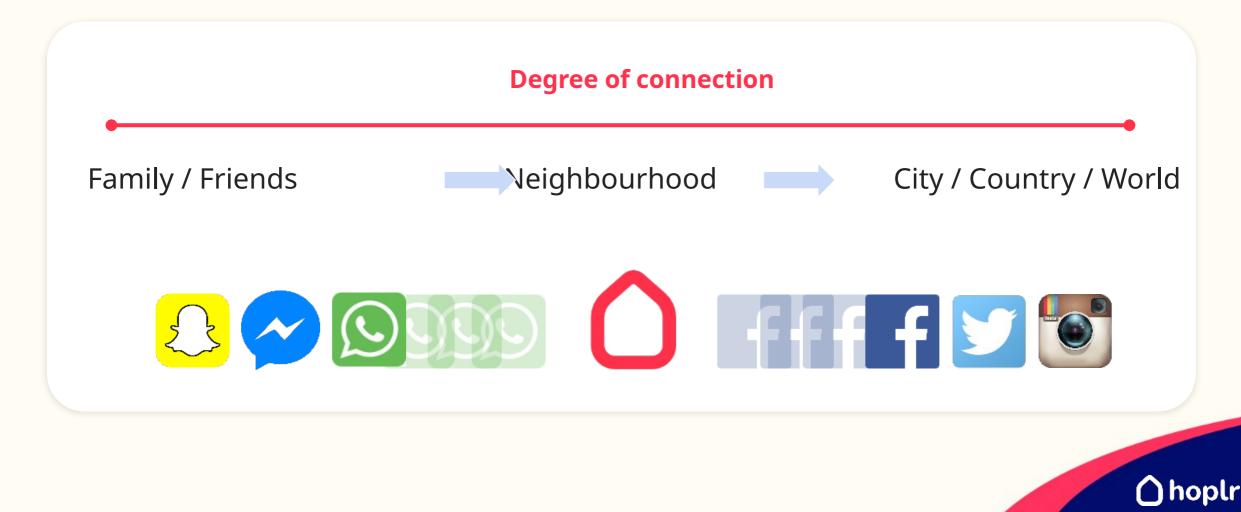

## Neighbourhood App Need for structure and hyperlocal connection

## Neighbourhood App From online connections to offline encounters