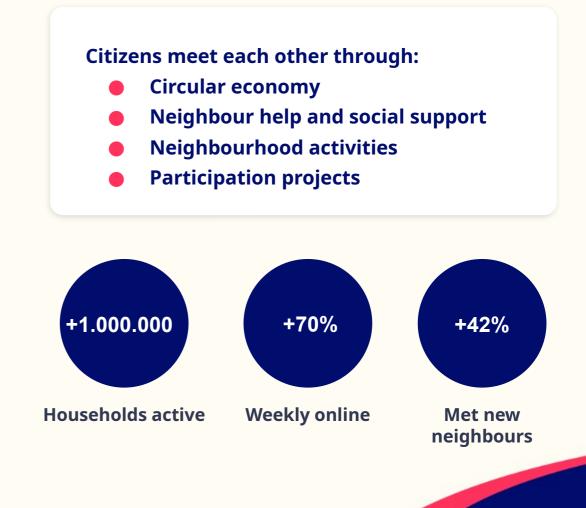

Strengthen connections between residents
- Increase offline encounters and social cohesion

#### **Neighbourhood Concierge**

Match vulnerable citizens with the social support network in the community.

#### Mobilize more volunteers within the community

- Match help request quick and efficient with volunteers
- Centralize the registration and reporting of help requests

#### **Public Participation**

Involve the silent majority in policy making, generate insights and make data-driven decisions.

- Increase the visibility of your local projects
- Generate more ideas and suggestions
- Receive more engagement on your participation projects

### ) hoplr

## Neighbourhood App Need for structure and hyperlocal connection



## Neighbourhood App From online connections to offline encounters





### 🗅 hoplr

## Neighbourhood App Activate the social capital





## **Our solutions for community engagement**

#### **Neighbourhood App**

Stimulate social cohesion and circular economy through a peer-to-peer network.

- Increase your reach in neighbourhoods
- Strengthen connections between residents
- Increase offline encounters and social cohesion

#### Neighbourhood Concierge

Match vulnerable citizens with the social support network in the community.

## Mobilize more volunteers within the community

- Match help request quick and efficient with volunteers
- Centralize the registration and reporting of help requests

#### **Public Participation**

Involve citizens in policy making, generate insights and make data-driven decisions.

- Increase the visibility of your local projects