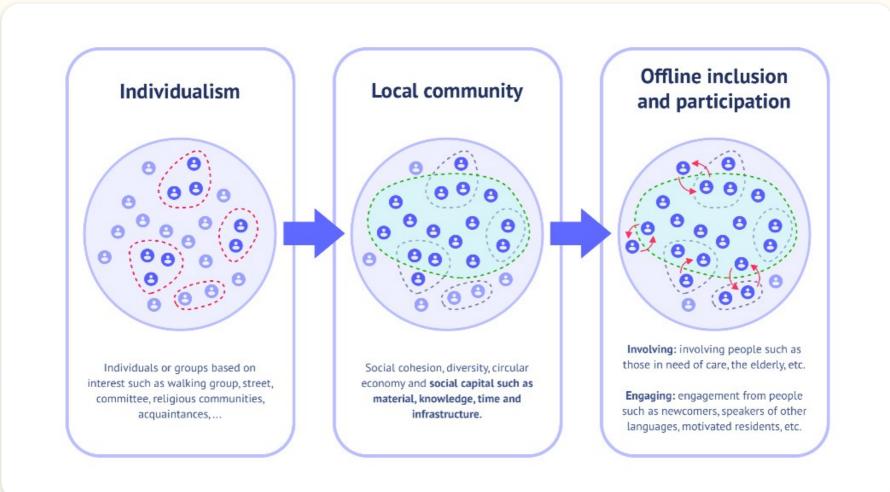

## **Connect citizens and local stakeholders** to stimulate online and offline engagement

Community engagement is essential to activate the social capital and to anticipate the societal challenges of tomorrow such as inclusion, informal community care, aging in place and public participation.