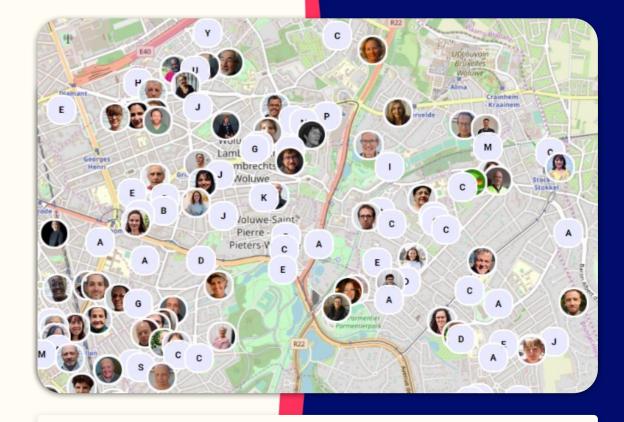

## Too often, the potential in neighbourhoods remains untapped

Marleen Dhooge heeft burenhulp toegevoegd

 $\sim$ 

Zelf ben ik moeder van 4 volwassen kinderen (waaronder een tweeling), moeke van 3 kleinkinderen. Ervaring genoeg...

#### More than 20% of the neighbours on Hoplr want to help other neighbours