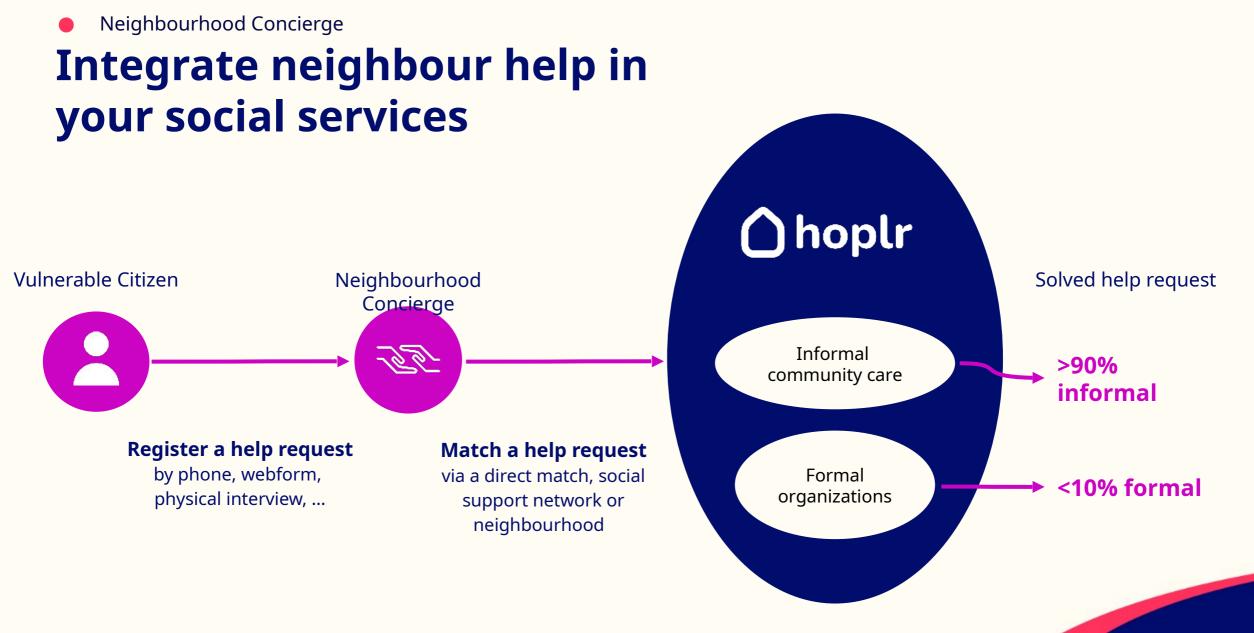

#### • Neighbourhood Concierge

## Too often, the potential in neighbourhoods remains untapped

Marleen Dhooge heeft burenhulp toegevoegd

 $\sim$ 

Zelf ben ik moeder van 4 volwassen kinderen (waaronder een tweeling), moeke van 3 kleinkinderen. Ervaring genoeg...

#### Neighbourhood Concierge