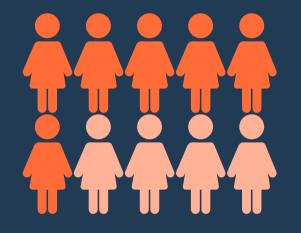

### **HARA** each hour

On average 5 women or girls are killed every hour by someone in their family.

More than half of women's homicides are committed by their partners or family members.

**VISIION has** developed an Al helplines