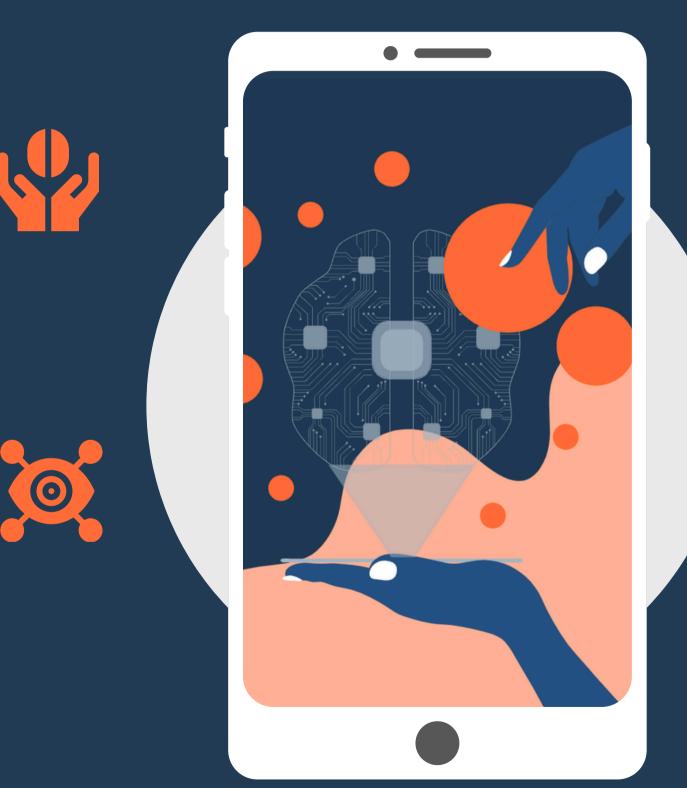

#### VISIION's Al tool can help save lives.

It can help identify cases of gender-based violence early on.

It can help victims of gender-based violence get the help they need.

It can help authorities prevent genderbased violence.