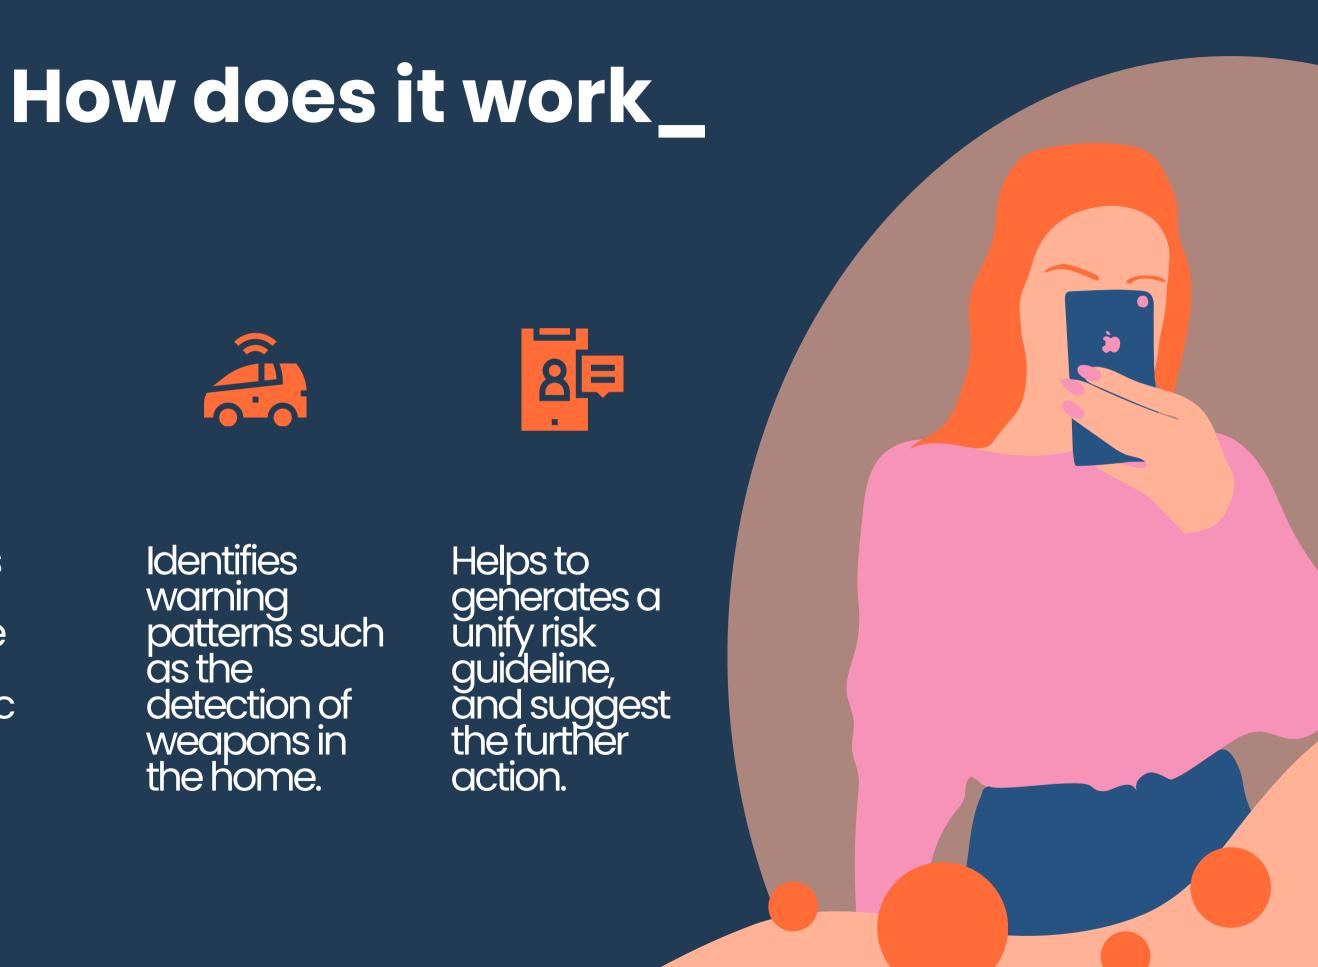

# assistant for women victims of violence

The tool analyzes the call and associates it with the victim's data.

Al records and transcribe s the call automatic ally