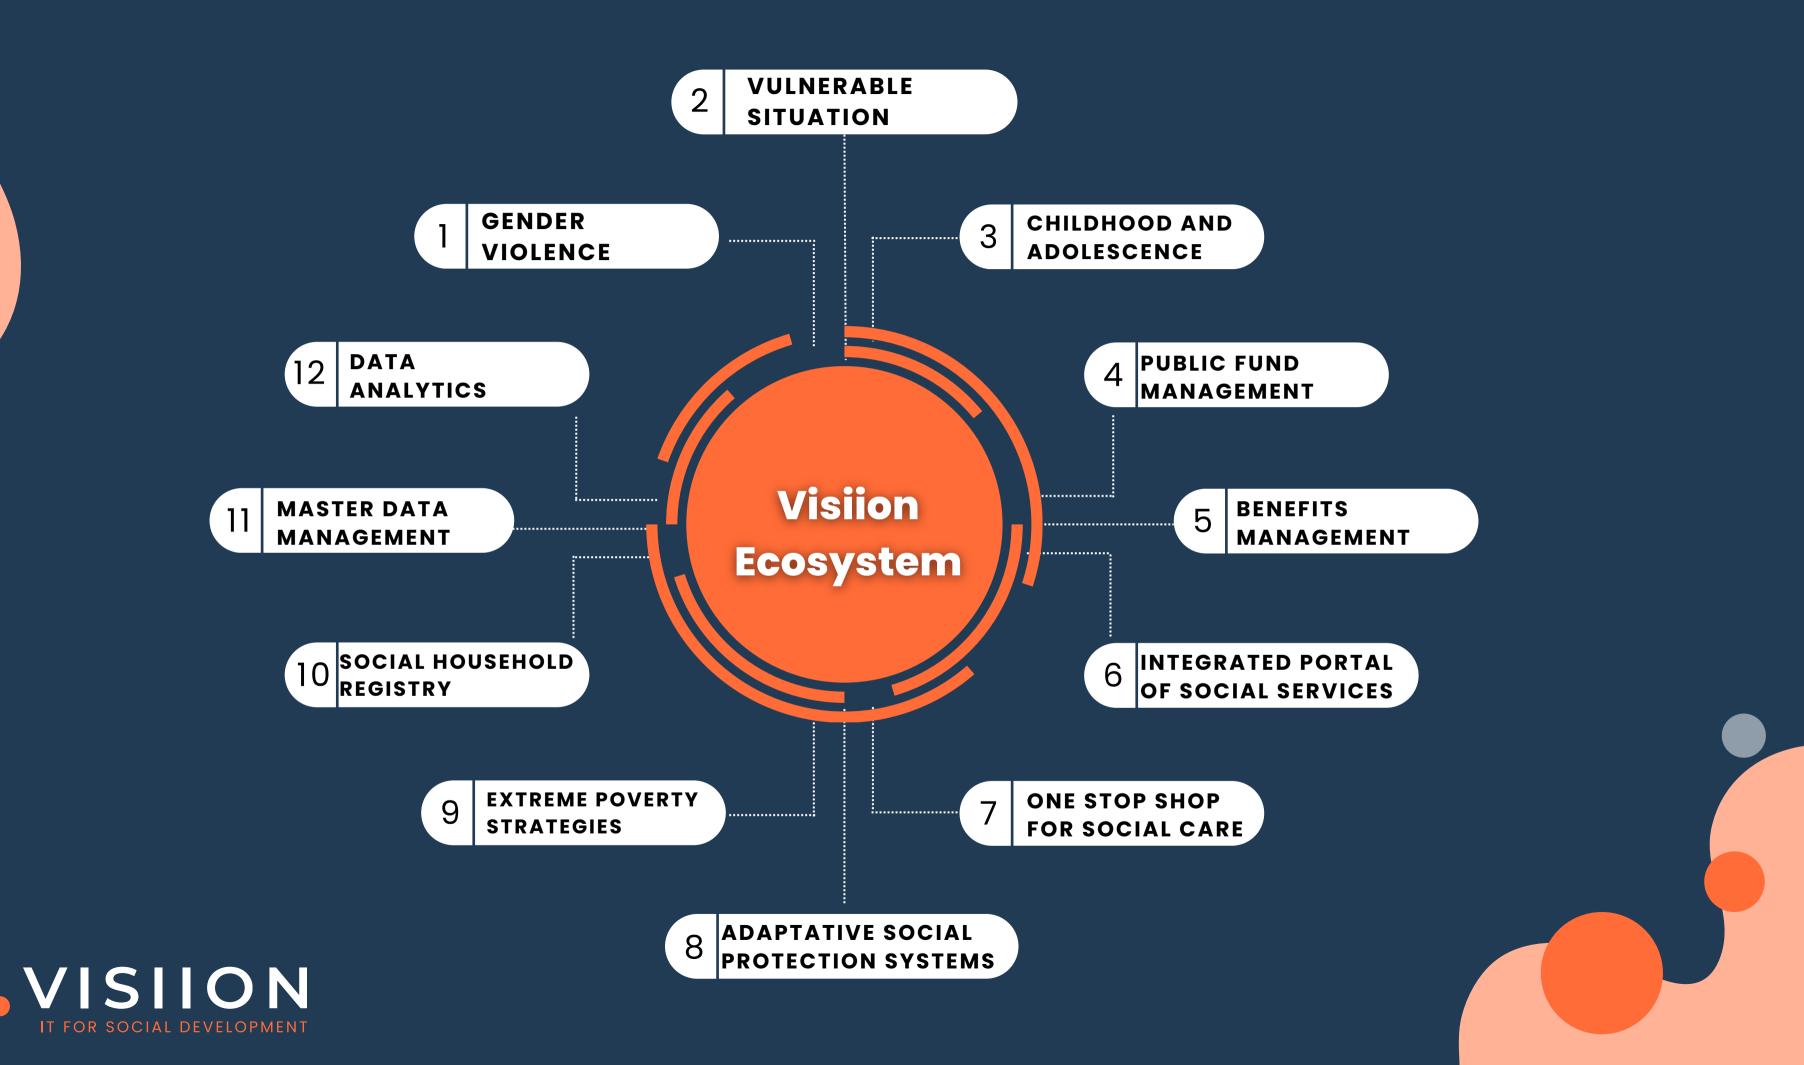

#### The future of AI in social development\_

Visiion is expanding its Al applications to other components of the Comprehensive Care Model GV.

The company is also exploring the application of Al in other areas of social protection.